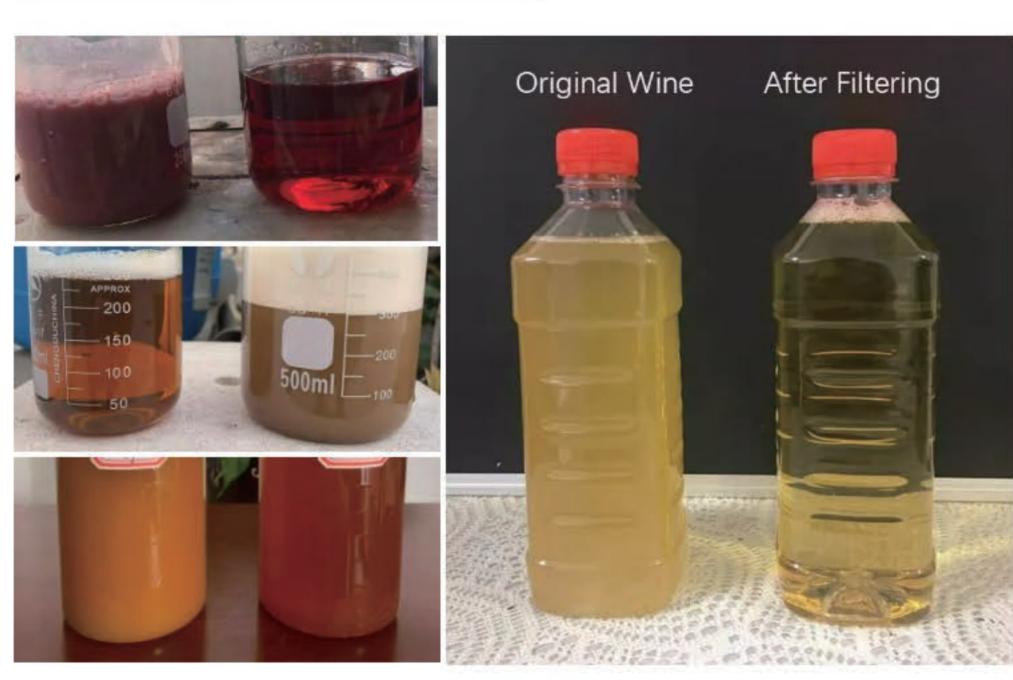

## Working principle and structural characteristics

The suspension is pumped into each closed filter chamber of the filter . Under the action of pressure , the filtrate passes through the filter layer and filter cloth , and is discharged through the filter cloth outlet , and the filter residue remains in the filter frame to form a filter cake , so as to achieve The purpose of solid-liquid separation . The suspension is pumped into each closed filter chamber of the filter . Under the action of pressure , the filtrate passes through the filter layer and filter cloth , and is discharged through the filter cloth outlet , and the filter residue remains in the filter frame to form a filter cake , so as to achieve The purpose of solid-liquid separation .