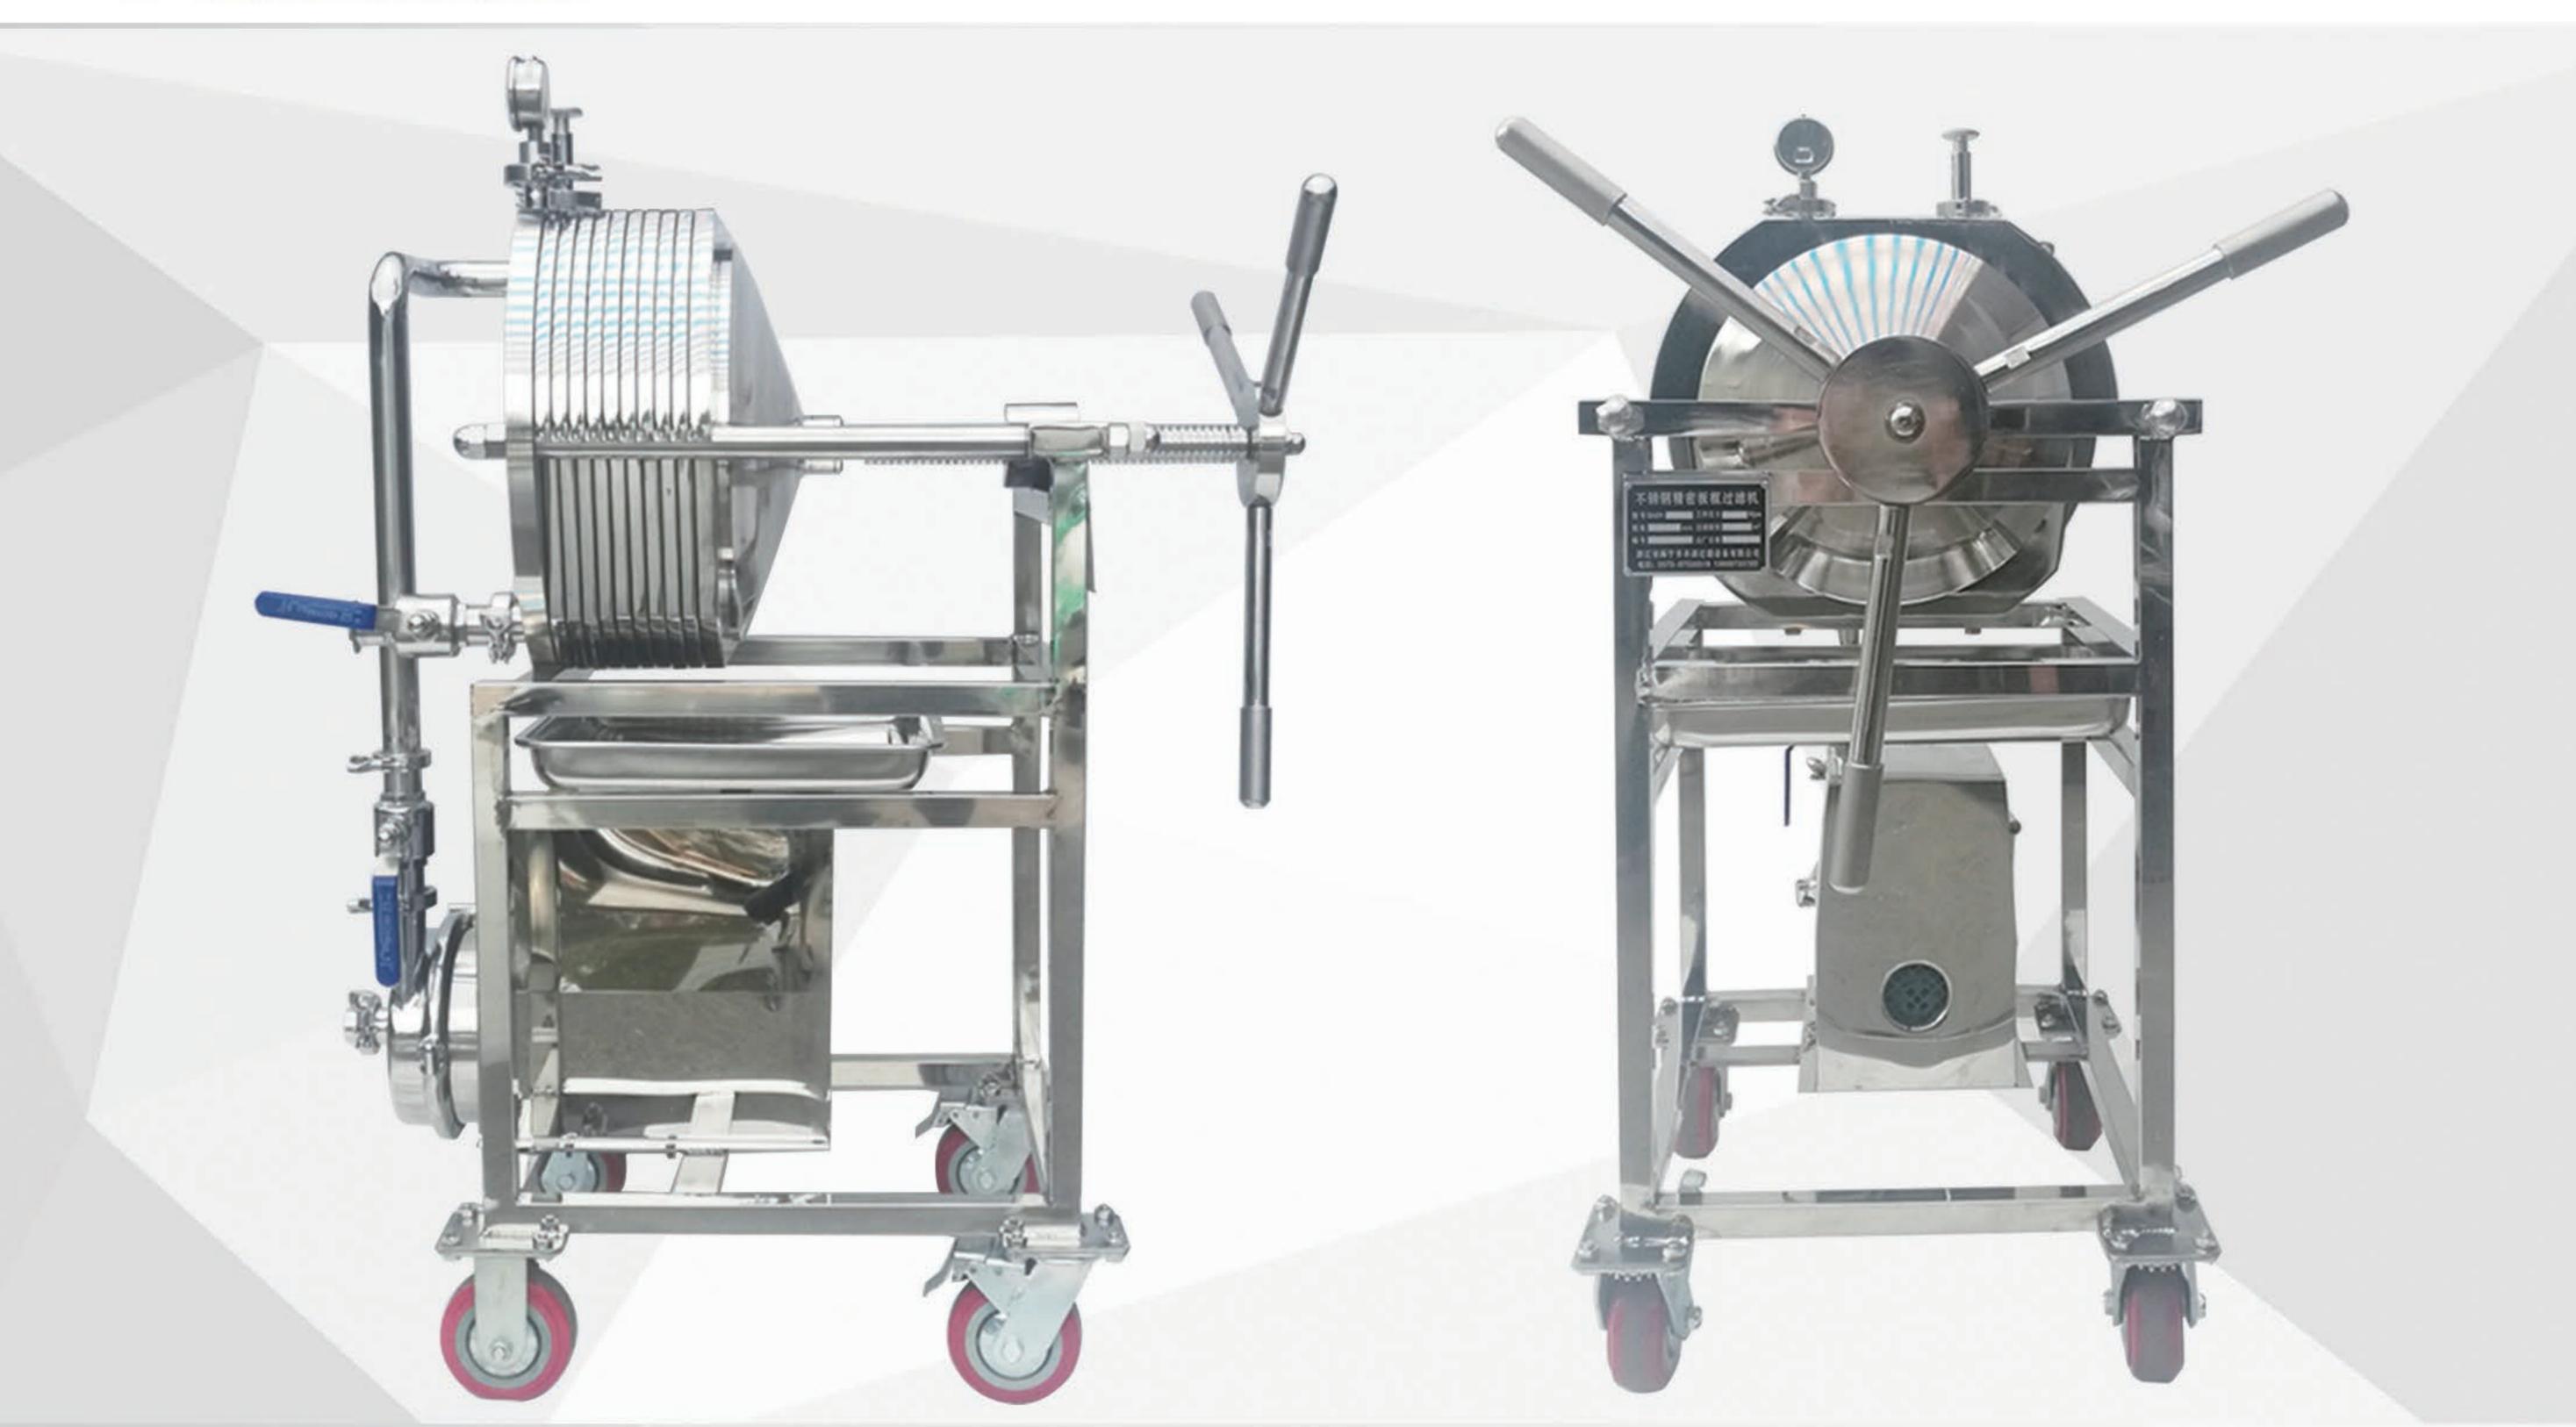

## Stainless steel plate & frame filter

## Working principle and structural characteristics

The suspension is pumped into each closed filter chamber of the filter . Under the action of pressure , the filtrate passes through the filter layer and filter cloth , and is discharged through the filter cloth outlet , and the filter residue remains in the filter frame to form a filter cake , so as to achieve The purpose of solid-liquid separation . The suspension is pumped into each closed filter chamber of the filter . Under the action of pressure , the filtrate passes through the filter layer and filter cloth , and is discharged through the filter cloth outlet , and the filter residue remains in the filter frame to form a filter cake , so as to achieve The purpose of solid-liquid separation .